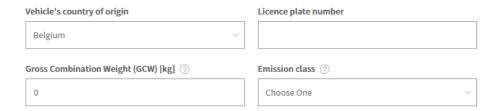

## **Register Vehicle**

#### Vehicle data

## To get started you need:

- ✓ License plate number ✓ Your company's VAT number
- ✓ Gross Vehicle Weight (GVW)

  ✓ Emission class

For the registration of a vehicle, you will need a scan of the vehicle documents!