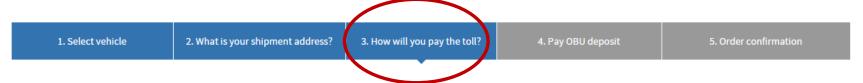

## **Order an OBU**

Back to My Menu

|  | 1. Select vehicle | 2. What is your shipment address? | 3. How will you pay the toll? | 4. Pay OBU deposit | 5. Order confirmation |
|--|-------------------|-----------------------------------|-------------------------------|--------------------|-----------------------|
|--|-------------------|-----------------------------------|-------------------------------|--------------------|-----------------------|