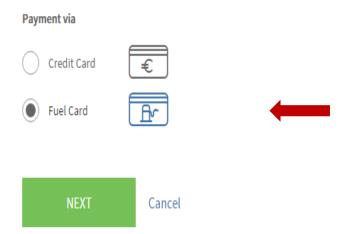

Before uploading the file(s), please ensure that the information is legible. Only pdf, jpeg, tiff, and png files are accepted with a maximum of 4 files.

You can order one or multiple OBU(s) at the same time. Choose the vehicle, shipment address and way of payment.

Do not forget to indicate you wish to pay via the euroShell card!