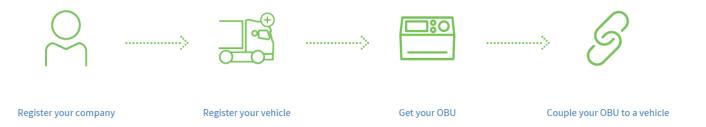

### How to start your journey

## STEP 1: REGISTER

Go to www.satellic.be and click on Road User Portal, in the upper right corner.

## STEP 2: ACCOUNT REGISTRATION

Click 'Register' and fill in your personal data. Pick a user name and password. After clicking 'Confirm', you will get an overview as below. Confirm once again.

## STEP 3: CONFIRMATION

You will receive a confirmation e-mail. Clicking the link in there will complete your registration.

You can now login to the Road User Portal.

## STEP 4: REGISTER A VEHICLE