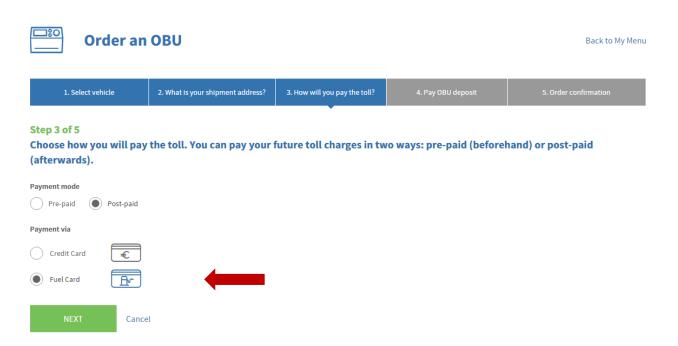

Before uploading the file(s), please ensure that the information is legible. Only pdf, jpeg, tiff, and png files are accepted with a maximum of 4 files.

You can order one or multiple OBU(s) at the same time. Choose the vehicle, shipment address and way of payment.

Do not forget to indicate you wish to pay via the euroShell card!

## **Order an OBU**

Back to My Menu

|  | 1. Select vehicle | 2. What is your shipment address? | 3. How will you pay the toll? | 4. Pay OBU deposit | 5. Order confirmation |
|--|-------------------|-----------------------------------|-------------------------------|--------------------|-----------------------|
|--|-------------------|-----------------------------------|-------------------------------|--------------------|-----------------------|